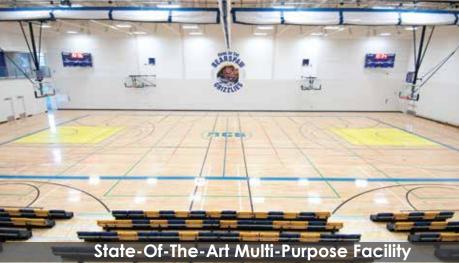

As one of Calgary's Premier Soccer Clubs, finding available space that meets our needs can be a big challenge. We have been renting from Bearspaw Christian School for a number of years now and couldn't be happier with the great experience we've had in their state-of-the-art Multi-Purpose Facility. BCS' team is courteous, easygoing and accommodating. We wouldn't hesitate to recommend Bearspaw Christian School to anyone looking to rent great athletic facilities. CALGARY BLIZZARD SOCCER CLUB

NBA Sized Basketball Court | Seating Capacity: +1000 Retractable Bleachers [seats 500]

**BOOK SPACE TODAY** 

Dividable

Gym Space