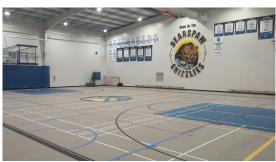

## What's Available At Bearspaw Christian School?

| GYMNASIUMS                                                                                                   |           |                       | ZOOM FITNESS      | CLASSROOMS        |
|--------------------------------------------------------------------------------------------------------------|-----------|-----------------------|-------------------|-------------------|
| MPF East                                                                                                     | MPF West  | Mross                 | ZOOM FIINESS      | CLASSROOMS        |
| 6,035 ft²                                                                                                    | 6,035 ft² | 6,350 ft <sup>2</sup> | 1,800 ft²         | 550 ft² - 675 ft² |
|                                                                                                              |           |                       |                   |                   |
| PAST USES INCLUDE                                                                                            |           |                       |                   |                   |
| Sports Events / Practices / Clubs                                                                            |           |                       | Boot Camps        | ESL and Tutoring  |
| Baseball, Basketball, Football, Handball, Lacrosse, Martial<br>Arts, Soccer, Volleyball, Wrestling AND MORE! |           |                       | Fitness Classes   | Band / Music      |
| <b>Large Events</b> Anniversaries, Church Services, Galas, Fund-raisers, Graduations, Sports Camps AND MORE! |           |                       | Personal Training | Lessons           |

NBA Sized Basketball Court | Seating Capacity: +1000 Retractable Bleachers [seats 500]

**BOOK SPACE TODAY** 

Dividable

Gym Space